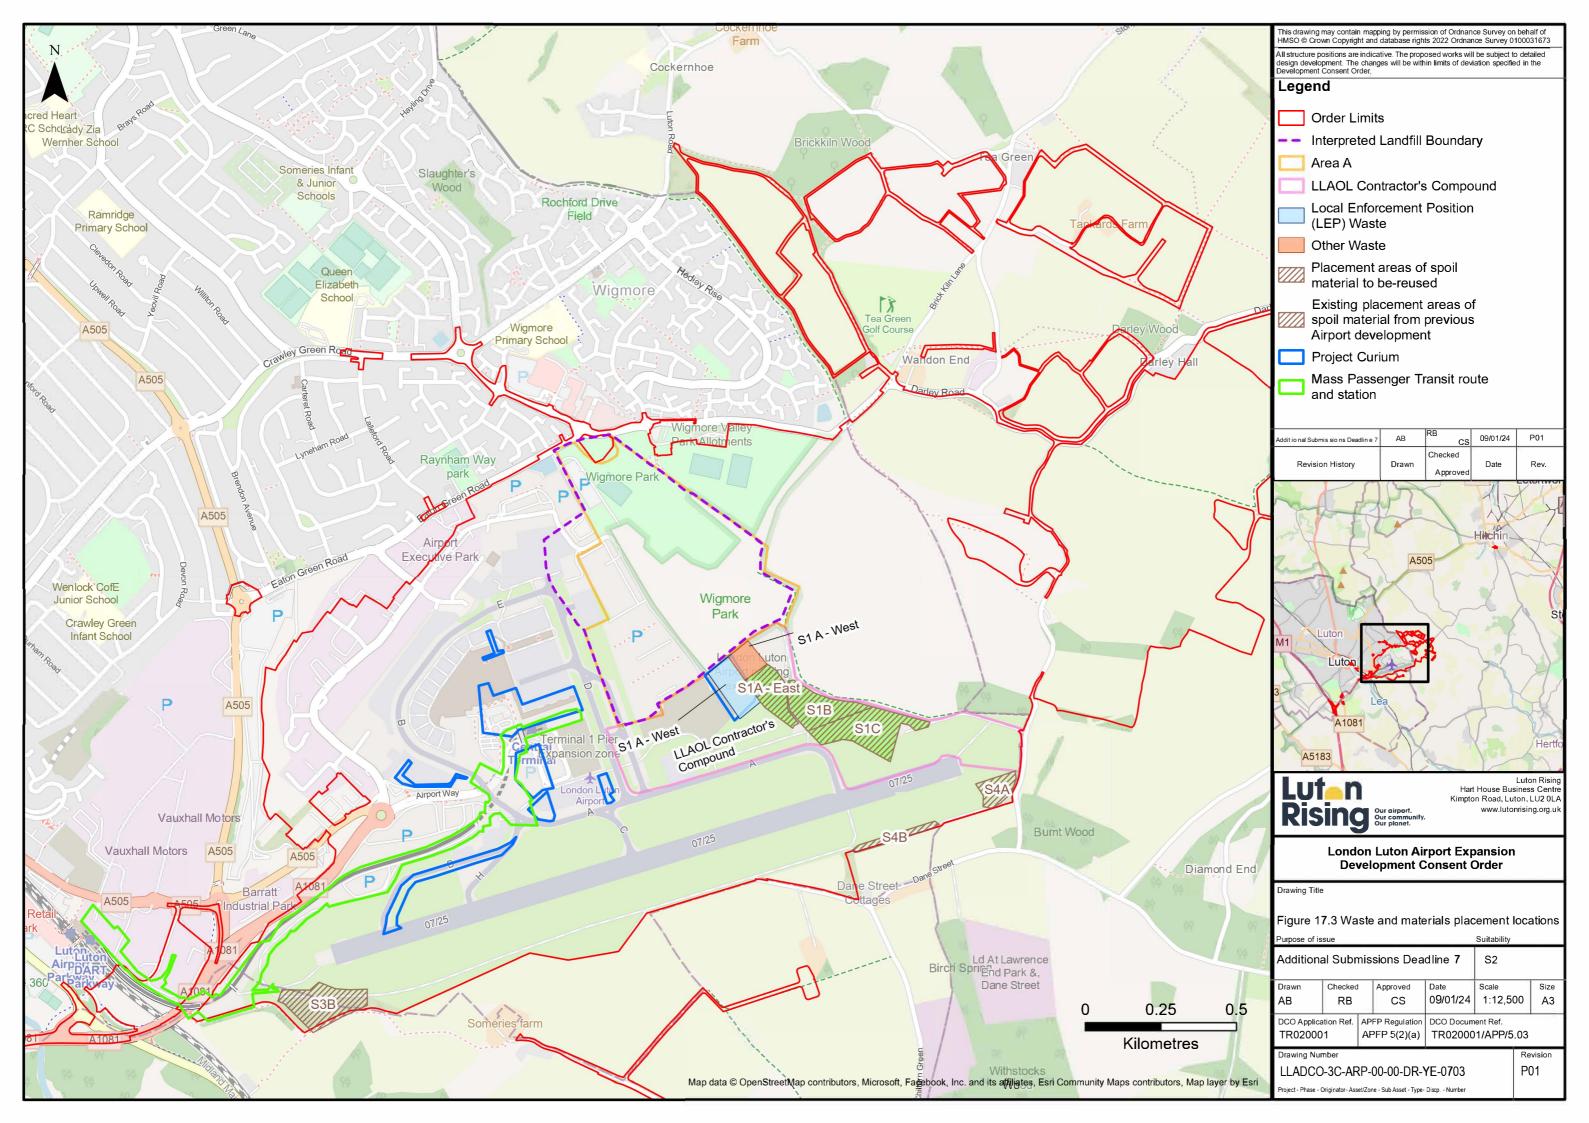

# 5.03 ENVIRONMENTAL STATEMENT CHAPTER 17 SOILS AND GEOLOGY FIGURES 17.1 – 17.3

| Regulation number:                      | Regulation 5(2)(a) |
|-----------------------------------------|--------------------|
| Planning Inspectorate Scheme Reference: | TR020001           |
| Document Reference:                     | TR020001/APP/5.03  |
| Author:                                 | Luton Rising       |