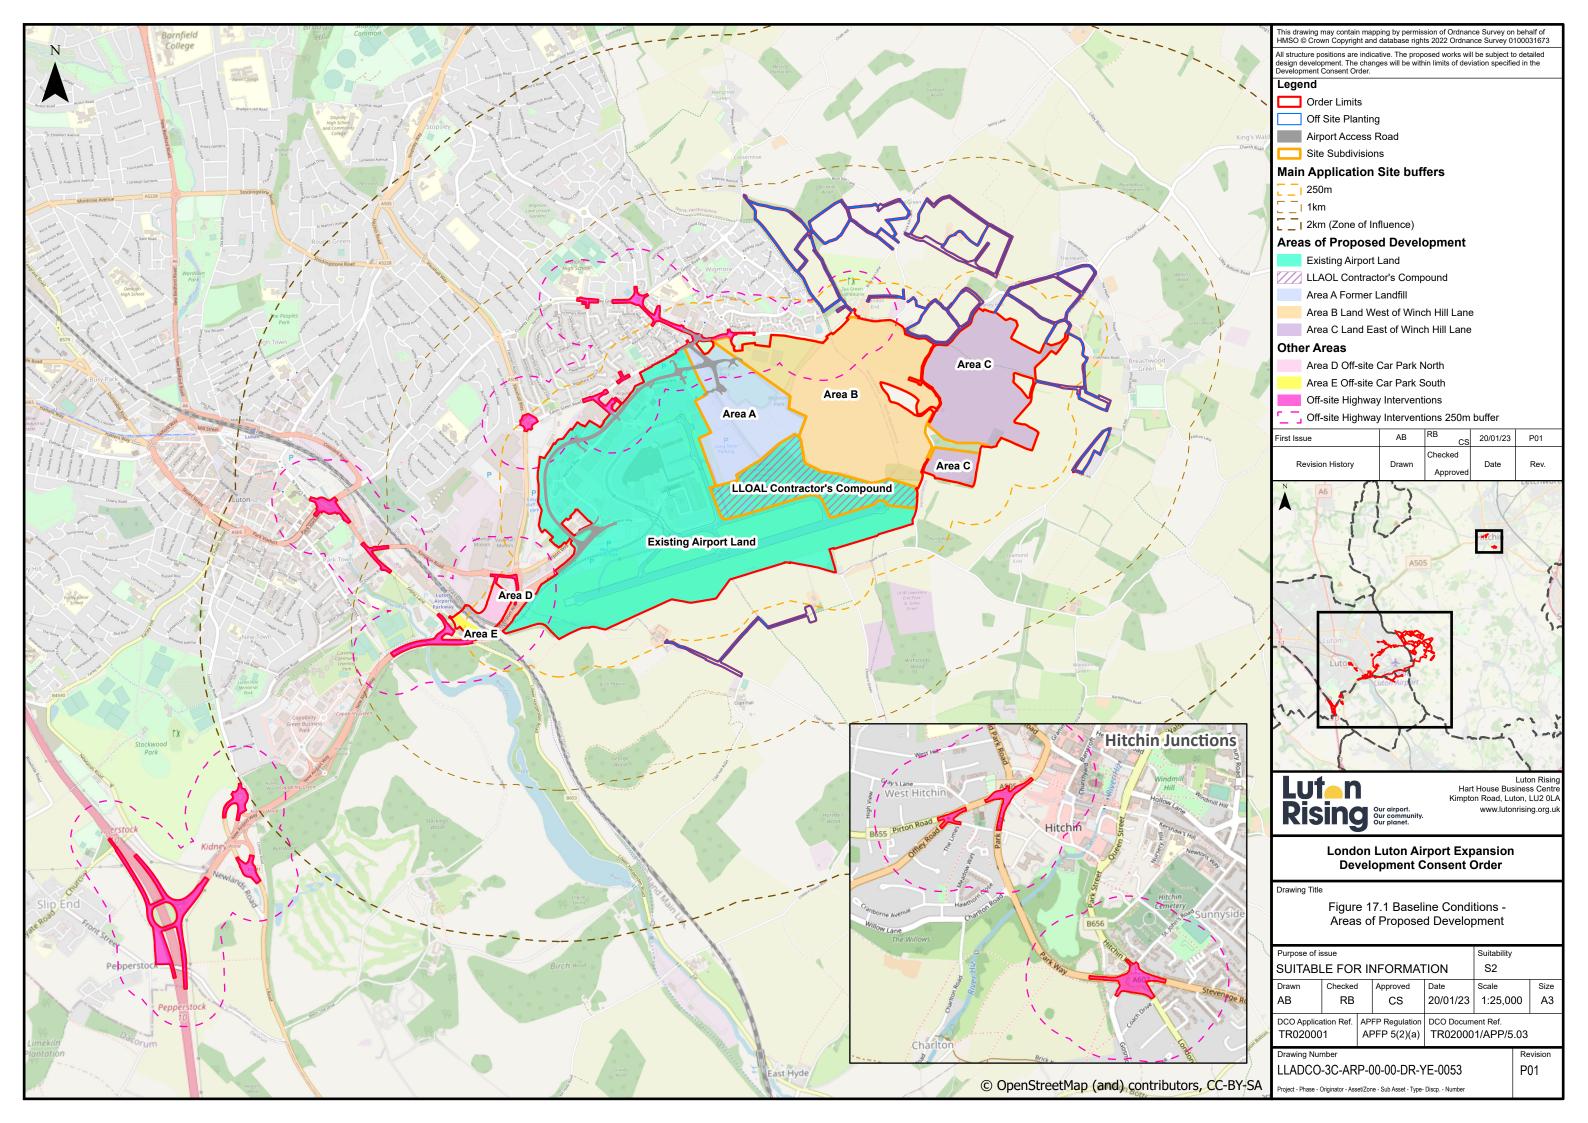

# 5.03 ENVIRONMENTAL STATEMENT CHAPTER 17 SOILS AND GEOLOGY FIGURES 17.1 – 17.3

| Regulation number:                      | Regulation 5(2)(a) |
|-----------------------------------------|--------------------|
| Planning Inspectorate Scheme Reference: | TR020001           |
| Document Reference:                     | TR020001/APP/5.03  |
| Author:                                 | Luton Rising       |